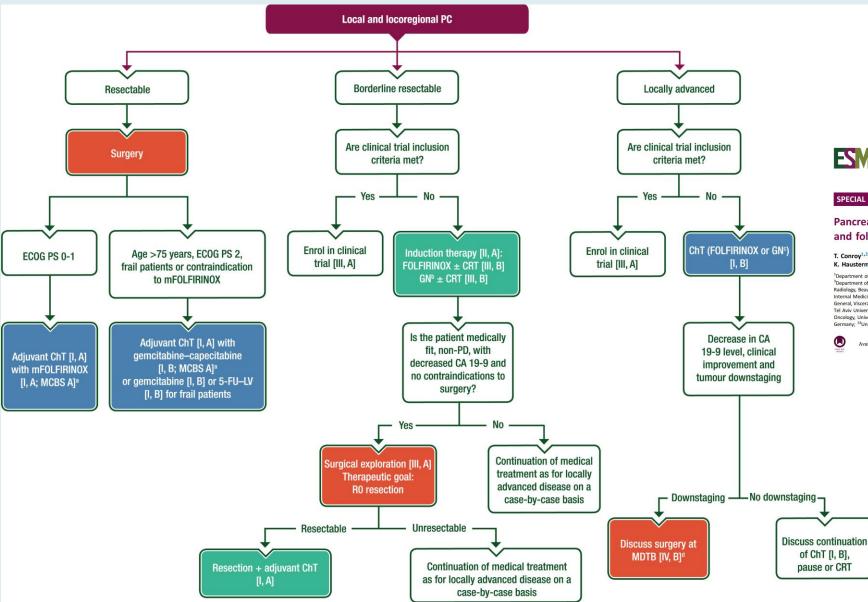

# CHEMOTHERAPY & PANCREATIC CANCER

#### How we use chemotherapy in PDAC

- **Neo-ADJUVANT** (before surgery to try to shrink the cancer so that there's a better chance of removing it)
- **ADJUVANT** (after surgery to try to reduce the chances of the cancer coming back)
- **LOCALLY ADVANCED** (to control the growth of cancer, extend life and maintain quality of life)
- **PALLIATIVE** (to control the growth of the cancer, extend life and maintain quality of life)