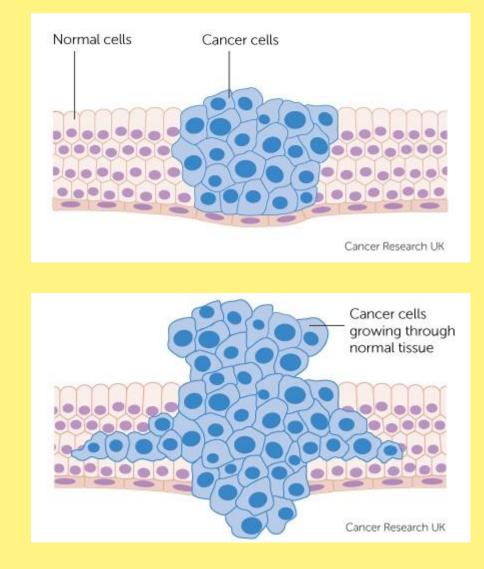

https://www.cancerresearchuk.org/aboutcancer/treatment/chemotherapy/howchemotherapy-works

- In cancer an abnormal cell keeps dividing till there is a mass of the abnormal cells and this mass become a tumour
- Chemotherapy damages the genes inside the nucleus of the cells
- Cancer cells divide much more often than normal cells and this is why chemo is much more likely to kill them.