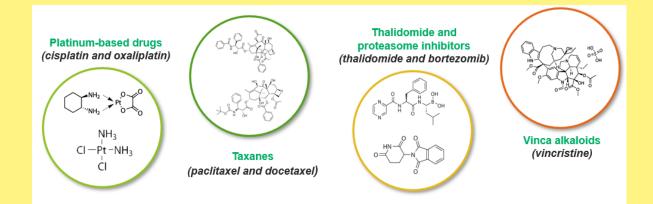

#### **Common side effects**

- Nausea and vomiting
- Diarrhoea
- Fatigue
- Mucositis
- Alopecia
- Neutropenia
- Anaemia
- Risk of bleeding
- Plantar Palmar Erythema
- Rash
- Cold sensitive paresthesia /neuropathy