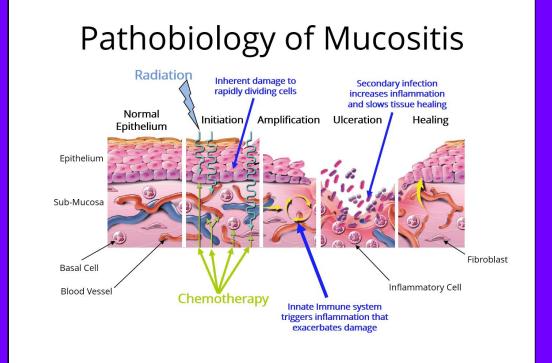

#### **Common side effects**

- Nausea and vomiting
- Diarrhoea
- Fatigue
- Mucositis
- Alopecia
- Neutropenia
- Anaemia
- Risk of bleeding
- Plantar Palmar Erythema
- Rash
- Cold sensitive paresthesia /neuropathy