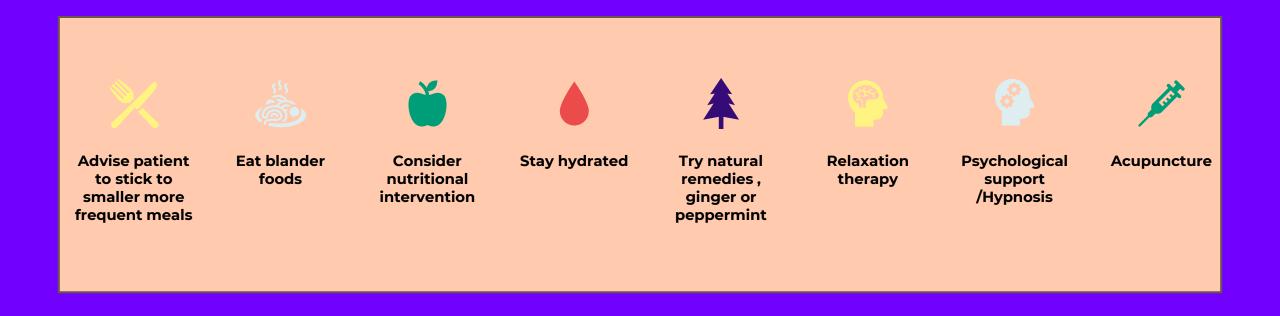

| that can help $\downarrow$ anticipatory N, V                                                        | alprazolam (oral, liquid, disintegrating tablet)                 |  |  |  |
|                                                                                        | vomiting                                                                                            |                                                                  |  |  |  |
| * <u>oral</u> : by mouth; IV: by vein IM; by injec                                     | *oral: by mouth; IV: by vein IM; by injection into the muscle; S: suppository; patch: skin patch 1. |                                                                  |  |  |  |

#### Non-pharmacological approach





#### **Chemo related diarrhoea**

Chemotherapy drugs can damage the rapidly dividing cells of the GI mucosa causing inflammation and a disruption in the fluid balance .

The absorption of fluids is decreased , followed by increased secretion of fluids and electrolytes in the stools.

Chemotherapy drugs that can cause diarrhoea include Capecitabine, 5-flourauoracil, Irinotecan, Oxaliplatin, gemcitabine.

Patient information and counselling is paramount Encouraged to report issues

<u>Presentation of Agreed Documentation to the Network</u> <u>Governance Committee</u>





#### Management of chemotherapy induced diarrhoea



- Loperamide an OTC medication used to slow down the bowel movements
- Codeine can be used for its constipating effects
- Atropine for early diarrhoea if on Irinotecan