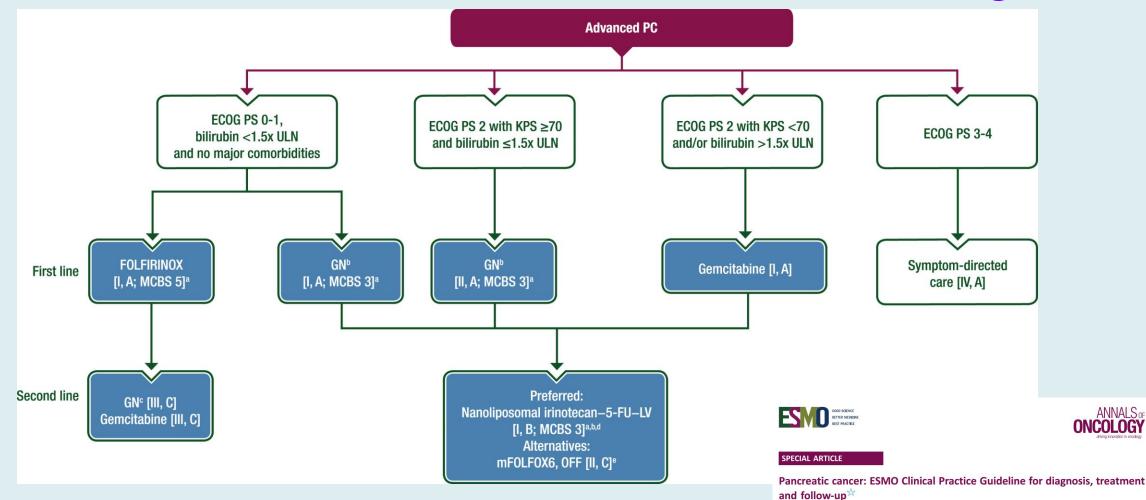

# CHEMOTHERAPY & PANCREATIC CANCER

#### How we use chemotherapy in PDAC

- **Neo-ADJUVANT** (before surgery to try to shrink the cancer so that there's a better chance of removing it)
- **ADJUVANT** (after surgery to try to reduce the chances of the cancer coming back)
- **LOCALLY ADVANCED** (to control the growth of cancer, extend life and maintain quality of life)
- **PALLIATIVE** (to control the growth of the cancer, extend life and maintain quality of life)