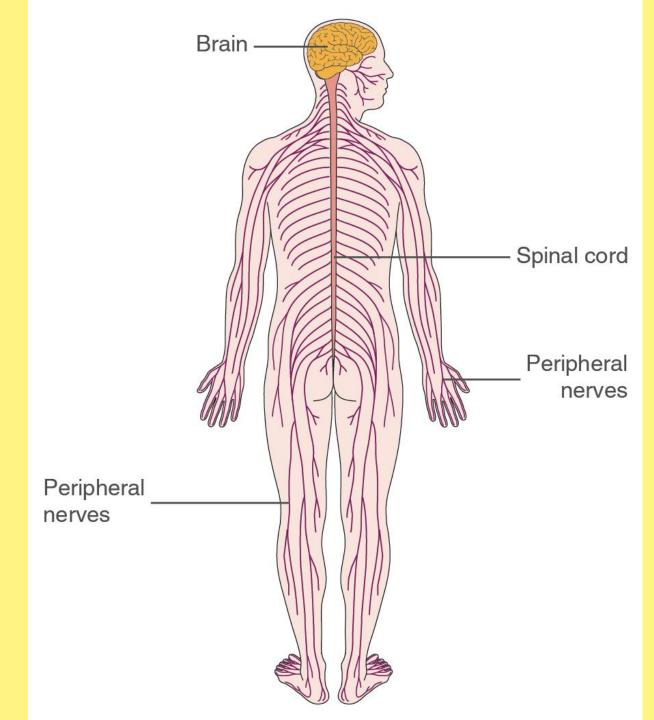

### How chemotherapy works

- Our bodies are made of billions of individual cells.
- In the centre of each living cell is the nucleus. The nucleus is the control centre of the cell. It contains chromosomes, which are made up of genes
- As 1 cell divides into 2 each cell will contain the same set of genes, these 2 will split to make 4 and so on and so forth.

https://www.cancerresearchuk.org/aboutcancer/treatment/chemotherapy/howchemotherapy-works

- In cancer an abnormal cell keeps dividing till there is a mass of the abnormal cells and this mass become a tumour
- Chemotherapy damages the genes inside the nucleus of the cells
- Cancer cells divide much more often than normal cells and this is why chemo is much more likely to kill them.