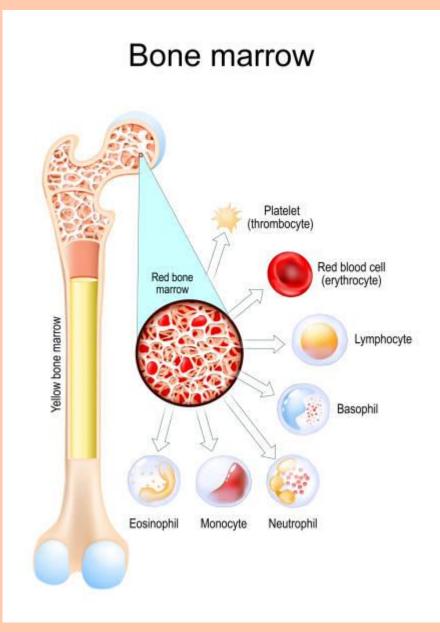

#### **Common side effects**

- Nausea and vomiting
- Diarrhoea
- Fatigue
- Mucositis
- Alopecia
- Neutropenia
- Anaemia
- Risk of bleeding
- Plantar Palmar Erythema
- Rash
- Cold sensitive paresthesia /neuropathy