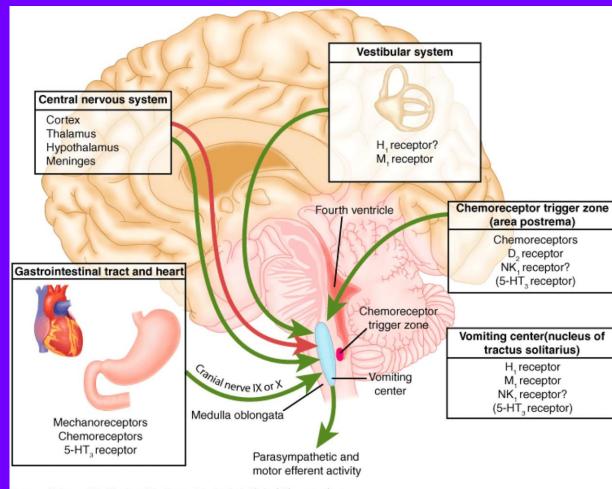

#### **Common side effects**

- Nausea and vomiting
- Diarrhoea
- Fatigue
- Mucositis
- Alopecia
- Neutropenia
- Anaemia
- Risk of bleeding
- Plantar Palmar Erythema
- Rash
- Cold sensitive paresthesia /neuropathy