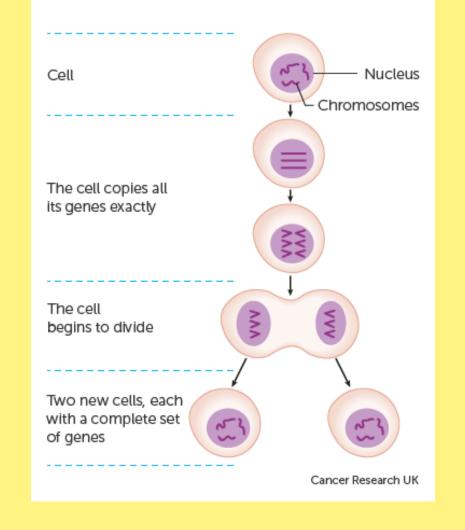

### How chemotherapy works

- Our bodies are made of billions of individual cells.
- In the centre of each living cell is the nucleus. The nucleus is the control centre of the cell. It contains chromosomes, which are made up of genes
- As 1 cell divides into 2 each cell will contain the same set of genes, these 2 will split to make 4 and so on and so forth.

https://www.cancerresearchuk.org/aboutcancer/treatment/chemotherapy/howchemotherapy-works

- In cancer an abnormal cell keeps dividing till there is a mass of the abnormal cells and this mass become a tumour
- Chemotherapy damages the genes inside the nucleus of the cells
- Cancer cells divide much more often than normal cells and this is why chemo is much more likely to kill them.